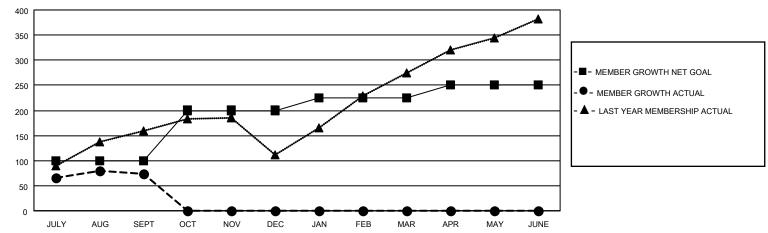

### GOALS AND ACTUAL MEMBERS CUMULATIVE

| DROPPED CLUBS: 0 |    | 18 CLUBS OF 85 ADDED 1 OR<br>MORE NEW MEMBERS | GENDER DISTRIBUTION                 |                |  |
|------------------|----|-----------------------------------------------|-------------------------------------|----------------|--|
|                  |    | WORE NEW WEINDERS                             | MALE                                | 2,098 (70.90%) |  |
|                  |    |                                               | FEMALE                              | 861 (29.10%)   |  |
| DROPPED MEMBERS  |    |                                               | NON BINARY                          | 0 (0.00%)      |  |
|                  |    |                                               | PREFER NOT TO ANSWER                | 0 (0.00%)      |  |
| DECEASED         | 1  |                                               |                                     |                |  |
| CLUB CANCELLED   | 0  | CLICK HERE FOR CUMULATIVE                     | TOTAL FAMILY UNIT MEMBERS           | 1,109          |  |
| OTHER            | 62 | MEMBERSHIP DATA                               |                                     |                |  |
| TOTAL            | 63 |                                               | FAMILY MEMBERS PAYING HALF DUES 579 |                |  |
|                  |    |                                               |                                     |                |  |

## District 3234D1

| Clubs                 |               |           |               | Members               |                        |                         |                                                    |
|-----------------------|---------------|-----------|---------------|-----------------------|------------------------|-------------------------|----------------------------------------------------|
| RESULTS FOR 2022-2023 |               |           |               | RESULTS FOR 2022-2023 |                        |                         |                                                    |
| QUARTER               | NEW CLUB GOAL | NEW CLUBS | DROPPED CLUBS | QUARTER MEM           | BER GROWTH NET<br>GOAL | MEMBER GROWTH<br>ACTUAL | DROPPED<br>MEMBERS ACTUAL<br>(including transfers) |
| JULY/AUG/SEPT         | 5             | 2         | 0             | JULY/AUG/SEPT         | 100                    | 143                     | 63                                                 |
| OCT/NOV/DEC           | 5             | 0         | 0             | OCT/NOV/DEC           | 100                    | 0                       | 0                                                  |
| JAN/FEB/MAR           | 2             | 0         | 0             | JAN/FEB/MAR           | 25                     | 0                       | 0                                                  |
| APR/MAY/JUNE          | 2             | 0         | 0             | APR/MAY/JUNE          | 25                     | 0                       | 0                                                  |