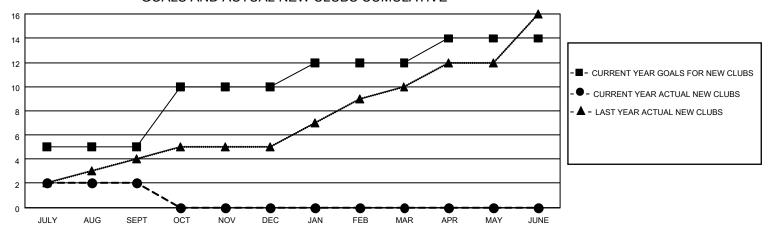

### GOALS AND ACTUAL NEW CLUBS CUMULATIVE

## District 3234D1

| Clubs                 |               |           |               | Members               |                        |                         |                                                    |
|-----------------------|---------------|-----------|---------------|-----------------------|------------------------|-------------------------|----------------------------------------------------|
| RESULTS FOR 2022-2023 |               |           |               | RESULTS FOR 2022-2023 |                        |                         |                                                    |
| QUARTER               | NEW CLUB GOAL | NEW CLUBS | DROPPED CLUBS | QUARTER MEM           | BER GROWTH NET<br>GOAL | MEMBER GROWTH<br>ACTUAL | DROPPED<br>MEMBERS ACTUAL<br>(including transfers) |
| JULY/AUG/SEPT         | 5             | 2         | 0             | JULY/AUG/SEPT         | 100                    | 143                     | 63                                                 |
| OCT/NOV/DEC           | 5             | 0         | 0             | OCT/NOV/DEC           | 100                    | 0                       | 0                                                  |
| JAN/FEB/MAR           | 2             | 0         | 0             | JAN/FEB/MAR           | 25                     | 0                       | 0                                                  |
| APR/MAY/JUNE          | 2             | 0         | 0             | APR/MAY/JUNE          | 25                     | 0                       | 0                                                  |